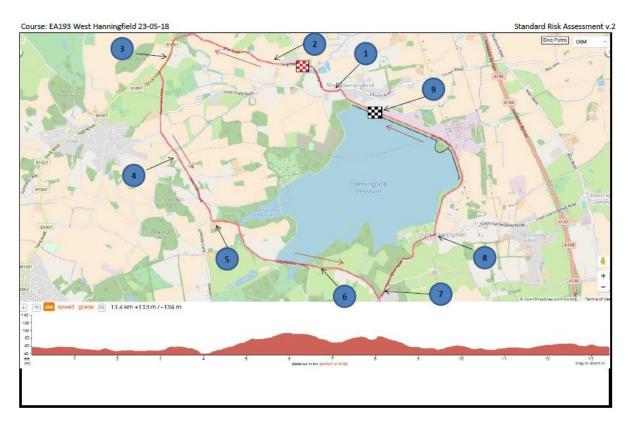

## **West Hanningfield Circuit EA193**

Course: EA193 West Hanningfield 23-05-18

Prepared 04/06/2018

Route Map - 10 of 15